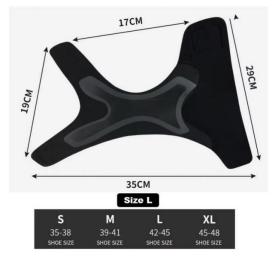

## Lightweight Breathable Neoprene Ankle Support



Item No: AK07 Material: Neoprene Size : S M L XL Color: Black Packing: 1 piece / opp bag,100 pcs/carton

One-piece open design, more comfortable and fit. The lightweight brace is slim fitting for superior comfort and can be worn comfortably throughout the day. The neoprene fabric keeps feet dry. Flexible, durable and washable.

## **Common Examples of Use**

Fitness, outdoor, cycling, running, roller skating, basketball

## **Product Features**

The tie-up design can provide enough pressure to you. Easy to wear, no lace.Open heel allows wide range of motion during activity,reducing the risk of injury.

## Size Chart