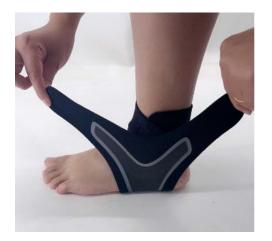

## Lightweight Breathable Neoprene Ankle Support

Item No: AK07 Material: Neoprene Size : S M L XL Color: Black Packing: 1 piece / opp bag,100 pcs/carton

One-piece open design, more comfortable and fit. The lightweight brace is slim fitting for superior comfort and can be worn comfortably throughout the day. The neoprene fabric keeps feet dry. Flexible, durable and washable.

## **Product Features**

The tie-up design can provide enough pressure to you. Easy to wear, no lace.Open heel allows wide range of motion during activity,reducing the risk of injury.