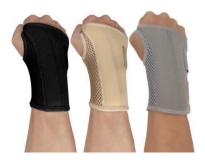

## Adjustable Wrist Support Brace with Splint

Item No: A06 Material: Nylon Size:one size fits all Color: Black,Skin,Gray Packing: 1 piece / PE zipper bag,400 pcs/carton

The product composition is 40% nylon, 45% polyester, and 15% neoprene. It has upper and lower supports and provides effective protection. The palm has hard plastic support and the back of the hand has soft plastic support. It is easy to wear and comfortable to wear without pinching the hand.