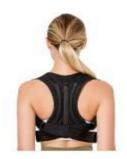

## **Posture Corrector For Upper Spine Support**

Item No: B007 Material: Neoprene

Size : XS-XXL Color: Black

Packing: 1 piece / opp bag, 40 pcs/carton,

Common Examples of Use
Back Support
Back Pain Relief
Low Back Pain

## **Product Features**

Three-dimensional bee fabric Thickened open shoulder pad Fish scale cartilage support Steel plate bracing High elastic tension band