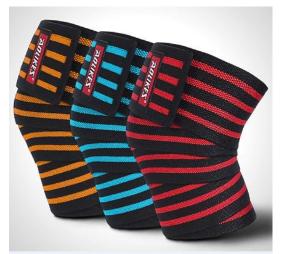

## Weightlifting Knee Wraps

Item No: K32 Material: poly-nylon rubber Size : free size Color: blue,orange,red Packing: 1 piece / opp bag,60pairs/carton

Knee support brace is made of high quality poly-nylon rubber material, to protect against injury while providing stability

## **Product Features**

High Performence Elastic Fabric Poly-nylon rubber The Wide Straps Wrap around & Grip Our Thick Elastic Material Supports

Size Chart

One size fits all