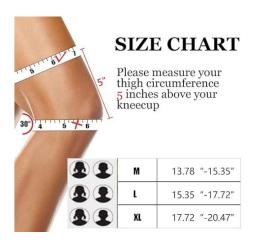

50 pcs/carton

Compression knee sleeve with patella gel pad – Offering 360° support with a built-in patella gel pad and side stabilizers this knee stabilizer lets you bend, squat, and move with more control and improved comfort to reduce strain, tension, and pain during activities.

## Common Examples of Use

prevent and alleviate muscle pain and knee pain suitable for many sports activities, such as running, climbing, yoga, football, basketball, badminton, tennis, and more, which can Provides effective protection. protect the knees from scratches, abrasions, and avoid unnecessary injuries and pains.

## **Product Features**

Double-layer non-slip strips greatly reduce the possibility of sleeves sliding down 3D structure of woven, high-precision knitting cutting technology

## Size Chart