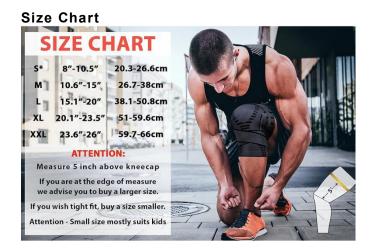

## **Knitted Compression Knee Sleeve With Strap**



Item No: K22 Material: Nylon Size : M L XL XXL Color: Black red Packing: 1 piece / opp bag,50 pcs/carton

The knitted compression knee sleeve offers stable pressure across your knee joint, offers optimal muscle support and full protection during your workouts and casual everyday

## **Common Examples of Use**

targeted compression will help encourage blood circulation, reducing inflammation/swelling and speeding up the recovery healing process, including ACL, MCL, or PCL sprain or tear, and others.

## **Product Features**

3D circular technology ensures breathable and comfortable Suitable for Various Sports Great Support & Full protection