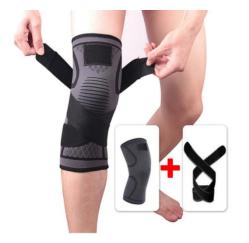

## **Knitted Compression Knee Sleeve With Strap**

Item No: K22 Material: Nylon Size : M L XL XXL Color: Black red Packing: 1 piece / opp bag,50 pcs/carton

The knitted compression knee sleeve offers stable pressure across your knee joint, offers optimal muscle support and full protection during your workouts and casual everyday

## **Product Features**

3D circular technology ensures breathable and comfortable Suitable for Various Sports Great Support & Full protection