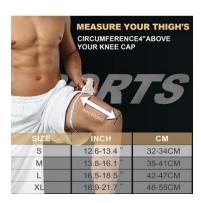

## **Copper Compression Knee Sleeve**



Item No: K09 Material: Nylon Size: S-XXL Color: Black

Packing: 1 piece / opp bag,50 pcs/carton

The copper compression knee sleeve come with two silicone anti-slip bands on the top of the knee pads, which ensures that the pads will always stay in place and will not slip or roll up during daily wear and exercise. Our knee brace glides over your leg and hugs your knee area, stretching to fit over it comfortably and provide smooth compression.

## Common Examples of Use

Disperse knee pressure Improve blood circulation Protect knees from injury

## **Product Features**

Copper ior braiding
3D knitting technology with high comprehensibility
Double silicone waves prevent knee brace from sliding and slipping off

## Size Chart