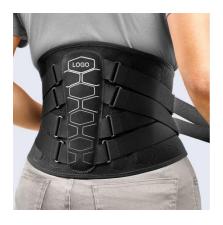

## **Ergonomic Design Lumbar Support Belt**

Item No: Y47

Material: 3D knitted mesh fabric

Size : S M L XL XXL

Color: Black

Packing: 1 piece / opp bag,50 pcs/carton

The Lumbar Support contoured to the natural curve of the low back ,and designed to distribute pressure widely and evenly over a large area .They provide firm lower back support, stability and limit unwanted back movements that can cause lower back pain.

## **Product Features**

Bionic bone lumbar panel 3D knitted fabric EVA pad Using German craftsmanship and manufacturing concepts