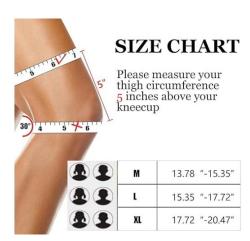

iece / opp bag,50 pcs/carton

Supportive Patella Knee Brace – Offering 360° support with a built-in patella gel pad and side stabilizers this knee stabilizer lets you bend, squat, and move with more control and improved comfort to reduce strain, tension, and pain during activities.

## Common Examples of Use

prevent and alleviate muscle pain and knee pain suitable for many sports activities, such as running, climbing, yoga, football, basketball, badminton, tennis, and more, which can Provides effective protection. protect the knees from scratches, abrasions, and avoid unnecessary injuries and pains.

## **Product Features**

Double-layer non-slip strips greatly reduce the possibility of sleeves sliding down 3D structure of woven, high-precision knitting cutting technology

## Size Chart