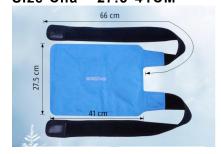

, black, purple, pink, dark blue Packing: 1 set / opp bag,16sets/carton

Knee support brace is easy to heat or cool, enjoy up to 20 minutes of targeted temperature therapy, Targeting both the front and back of the knee with adjustable compression and hot or cold therapy, the cold knee brace effectively reduces swelling, pain and inflammation.

## Common Examples of Use

Hot Or Cold Relief

Relief for pain and inflammation from ACL, arthritis, injuries, and surgeries.

Protect knees from injury

the soft brace can be worn on the left or right knee.

## **Product Features**

Stays in place without slipping for all-day knee stability and support. The safe and breathable fabric will keep your skin cool and dry even with extended use Machine washable for added convenience

Size Cha 27.5\*41CM