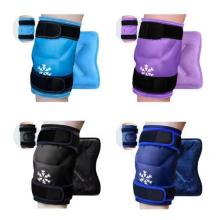

## Knee ice gel Wraps for hot and cold therapy

Item No: K56

Material: waterproof nylon, gel

Size: one size fits

Color: blue, black, purple, pink, dark blue Packing: 1 set / opp bag,16sets/carton

Knee support brace is easy to heat or cool, enjoy up to 20 minutes of targeted temperature therapy, Targeting both the front and back of the knee with adjustable compression and hot or cold therapy, the cold knee brace effectively reduces swelling, pain and inflammation.