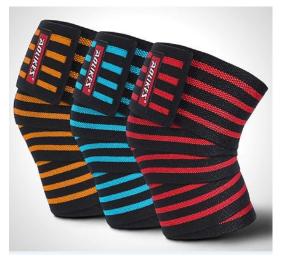

## **Knee Wraps for Weightlifting Workout**

Item No: K32

Material: poly-nylon rubber

Size : free size

Color: blue,orange,red

Packing: 1 piece / opp bag,60pairs/carton

Knee support brace is made of high quality poly-nylon rubber material, to protect against injury while providing stability

## **Product Features**

High Performence Elastic Fabric Nylon+Polyester+Rubber The Wide Straps Wrap around & Grip Our Thick Elastic Material Supports

Size Chart

One size fits all