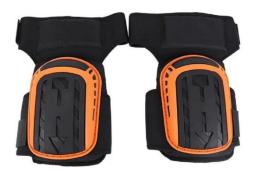

## **Labor Protection Work Knee Pads**

Item No: Y31

Material: TPE+Foam Size : One Size Fits All Color: Black w/Orange

Packing: 1 piece / opp bag,50 pcs/carton

The knee pads are ergonomically designed, whose curved profile will perfect fit the knee. The soft fabric lining provides enough comfort for the knee.

## **Product Features**

The knee pads can cover the knee to the upper calf, distributing your weight evenly across the pad, reducing fatigue and joint pain. You can safely use it on dirty or uneven work surface.