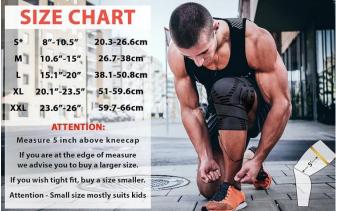

## Knee Brace Sleeve with Strap Compression Patella Stabilizer



Item No: K22 Material: Nylon Size : M L XL XXL Color: Black red Packing: 1 piece / opp bag,50 pcs/carton

The Knee Support offers stable pressure across your knee joint, offers optimal muscle support and full protection during your workouts and casual everyday

## **Common Examples of Use**

targeted compression will help encourage blood circulation, reducing inflammation/swelling and speeding up the recovery healing process, including ACL, MCL, or PCL sprain or tear, and others.

## **Product Features**

3D circular technology ensures breathable and comfortable Suitable for Various Sports Great Support & Full protection

## Size Chart