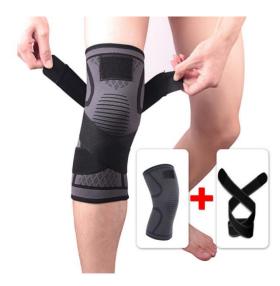

## Knee Brace Sleeve with Strap Compression Patella Stabilizer

Item No: K22 Material: Nylon Size : M L XL XXL Color: Black red Packing: 1 piece / opp bag,50 pcs/carton

The Knee Support offers stable pressure across your knee joint, offers optimal muscle support and full protection during your workouts and casual everyday

## **Product Features**

3D circular technology ensures breathable and comfortable Suitable for Various Sports Great Support & Full protection