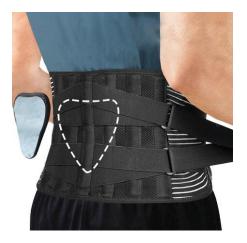

# Lumbar Support with foam pad

Item No: Y23 Material: Neoprene+6 steel plates Size : S M L XL XXL Color: Black Packing: 1 piece / opp bag,50 pcs/carton

The Lumbar Support provides compression for lumbar stabilization. The durable, elastic construction offers side pulls for added support. A Neoprene pocket includes a rigid foam pad for support and lumbar stabilization.

### **Product Features**

Durable elastic construction Double side pulls for added support EVA pad supply comfort support to the back