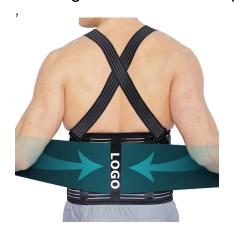

## **Product Features**

Removable, criss-cross suspender straps provide additional support and can be easily adjusted, making it completely customizable.

Made of a premium-quality elastic, making it comfortable to wear while working or weightlifting. Comes in a black neutral color and can be worn over or beneath your clothing.