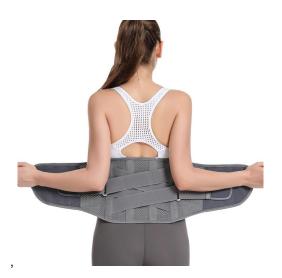

## **Breathable Mesh Waist Back Support**

Item No: Y57 Material: Polyester Size :S, M, L, XL Color: Black, gray Packing: 1 piece / opp bag,50 pcs/carton

The belt Four seasons breathable support waist support Support firm care waist **Common Examples of Use** Lumbar muscle strain Low back pain Acute back pain