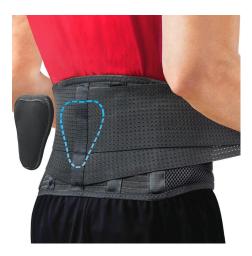

## Lumbar Support with foam pad

Item No: Y33

Material: Neoprene+6 steel plates

Size: S M L XL XXL

Color: Black

Packing: 1 piece / opp bag,50 pcs/carton

The Lumbar Support provides compression for lumbar stabilization. The durable, elastic construction offers side pulls for added support. A Neoprene pocket includes a rigid foam pad for support and lumbar stabilization. Breathable mesh material provides comfort for all day wear, fabric treated to prevent odor for high performance,

## **Product Features**

Durable elastic construction Double side pulls for added support pads supply comfort support to the back