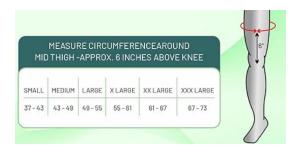

l: nylon and spandex,

Size: S-2XL

Color: Black Orange green

Packing: 1 piece / opp bag,250 pcs/carton

This patella support sleeve provides much-needed support for Meniscus Tear, Arthritis, and post-surgery recovery. The 362 degrees kneecap support of our knee braces can effectively relieve stress focus on the knee joint, provide stability and protection for you.

## Common Examples of Use

It can relieve acute and chronic knee pain from ACL, LCL, meniscus, torn ligaments, osteoarthritis, tendonitis, sprains and strains, post-surgery, or other injuries.

## **Product Features**

Ultra Lightweight, Designed for all day comfort, flexibility and ultra-durability Flexible, breathable fabric, 4-Way Stretch Fabric, 3D weaving technology and with dual adjustment elastic straps

## Size Chart