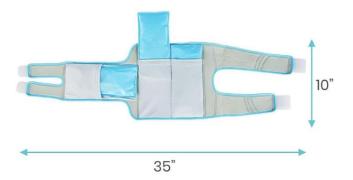

blue,black

Packing: 1 set / opp bag,16sets/carton

Knee support brace is easy to heat or cool, enjoy up to 20 minutes of targeted temperature therapy, Targeting both the front and back of the knee with adjustable compression and hot or cold therapy, the cold knee brace effectively reduces swelling, pain and inflammation.

## Common Examples of Use

Hot Or Cold Relief

Relief for pain and inflammation from ACL, arthritis, injuries, and surgeries.

Protect knees from injury

the soft brace can be worn on the left or right knee.

### **Product Features**

Stays in place without slipping for all-day knee stability and support. The safe and breathable fabric will keep your skin cool and dry even with extended use Machine washable for added convenience

### Size Chart

#### One size fits all