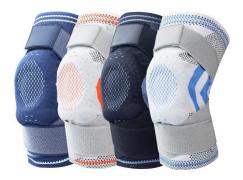

## **Knee Compression Sleeve with silicone pads**

Item No: k54

Material: 3D knitted mesh Size: S M L XL XXL XXXL

Color: Black, Grey Orange, Grey Blue, navy blue Packing: 1 piece / opp bag, 150 pcs/carton

High-precision 3D cutting technology of knitting, ergonomic, 360-degree body curve perfect fit knee, wearing more comfortable. Contoured Fit allows for maximum comfort and prevents slippage. This improves comfort and knee support for running. Bilateral knee straps provide more support than other braces.

## **Product Features**

INJURY PREVENTION -- Soft neoprene material with silicone pads 3D THREE-DIMENSIONAL STRUCTURE OF WOVEN RECOVERY REHABILITATION and SUPERIOR DURABILITY