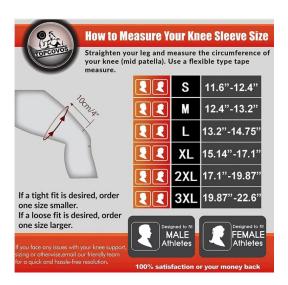

## **Knee Compression Sleeve with silicone pads**

Item No: k54

Material: 3D knitted mesh Size: S M L XL XXL XXXL

Color: Black, Grey Orange, Grey Blue, navy blue Packing: 1 piece / opp bag, 150 pcs/carton