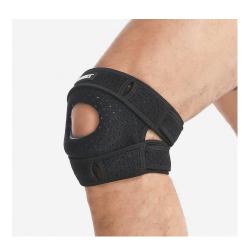

## **Knee Brace Support with Silicone Ring Pad**

Item No: K53

Material: Neoprene, silicone Size: One size fits all Color: Black / Grey

Packing: 1 piece / opp bag,300 pcs/carton

Anatomically contoured patella- silicone gel pads and double-sided spring side stabilizers. these special functional element strengthen side support and maintains joint stability, it effectively disperses pressure, keeping your knee warm, lubricating your joints.