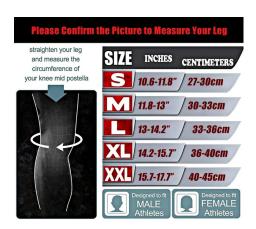

mm Neoprene Size : S M L XL XXL

Color: Black, red, blue, grey, Camouflage Color Packing: 1 piece / opp bag, 60 pcs/carton

This Knee Sleeve is designed and Crafted with Good Quality 7mm Neoprene and reinforced stitching Knee Sleeve Both for Men Women,For All types of Sports that requires heavy use of legs effectively dispersion and collision

## Common Examples of Use

Built For High Performing Athletes

Compression calf sleeves to promote muscle recovery and injury prevention.

## **Product Features**

7 mm thickness which allows greater warmth during training
Tapered design 25 cm in height, which helps with the compression of the knee joint and allows
extra room for calves
High stretch and high elasticity nylon outer and inner material
High-quality heavy-weight neoprene

## Size Chart