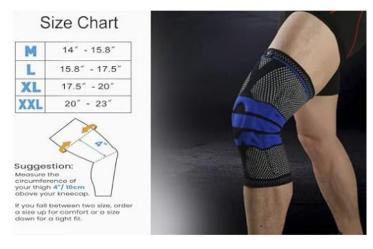

## Compression Knee Sleeve with Patella Gel pad & Side stabilizers

Item No: k25 Material: Nylon Size: M L XL XXL Color: Black Blue

Packing: 1 piece / opp bag,50 pcs/carton

Knee sleeve can anatomically conform to the knee, offering comfortable compression, providing additional support, improving blood circulation, and reducing inflammation for faster recovery without restricting movement. As it has ergonomically designed curve with the best compression technology for meticulous fit and full protection.