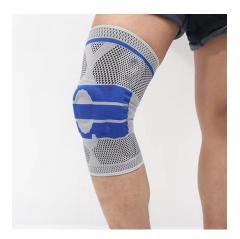

## Compression Knee Sleeve with Patella Gel pad & Side stabilizers

Item No: k25 Material: Nylon Size: M L XL XXL Color: Black Blue

Packing: 1 piece / opp bag,50 pcs/carton

Knee sleeve can anatomically conform to the knee, offering comfortable compression, providing additional support, improving blood circulation, and reducing inflammation for faster recovery without restricting movement. As it has ergonomically designed curve with the best compression technology for meticulous fit and full protection.

## **Product Features**

Elastic webbing stitched inside Medical grade non-slip silicone strip, no sliding and tumbling during exercise. Breathable and Lightweight air knit fabric