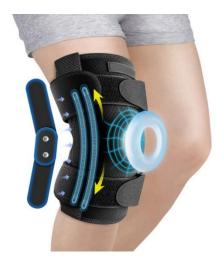

## **Hinged Knee Brace for Meniscus Tear**

Item No: K07

Material: Neoprene+Aluminum hinges+gel pads

Size : M L Color: Black

Packing: 1 piece / opp bag,50 pcs/carton

Hinged Knee Brace Introduced with advanced aluminum, the hinges and stabilizer are super lightweight while durable. The medical grade Patella Gel Pad which is soft, elastic and shockproof is sewn at the patella to prevent patella injury.

## **Product Features**

MAXIMUM SUPPORT & PAIN RELIEF SPORTS MEDICINE SPECIALISTS RECOMMENDED HEAVY DUTY, MEDICAL-GRADE, LATEX-FREE MATERIAL DOUBLE ANTI-SLIP, OPEN PATELLA & BACK DESIGN