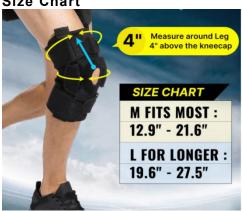

ged Knee Brace for Meniscus Tear**



Item No: K07

Material: Neoprene+Aluminum hinges+gel pads

Size : M L Color: Black

Packing: 1 piece / opp bag,50 pcs/carton

Hinged Knee Brace Introduced with advanced aluminum, the hinges and stabilizer are super lightweight while durable. The medical grade Patella Gel Pad which is soft, elastic and shockproof is sewn at the patella to prevent patella injury.

## Common Examples of Use

helps recover from meniscus tear, runner's knee, sprains, athletic compression, sport-related injuries, mild osteoarthritis, MCL and other related ligament problems.

## **Product Features**

MAXIMUM SUPPORT & PAIN RELIEF SPORTS MEDICINE SPECIALISTS RECOMMENDED HEAVY DUTY, MEDICAL-GRADE, LATEX-FREE MATERIAL DOUBLE ANTI-SLIP, OPEN PATELLA & BACK DESIGN

## Size Chart